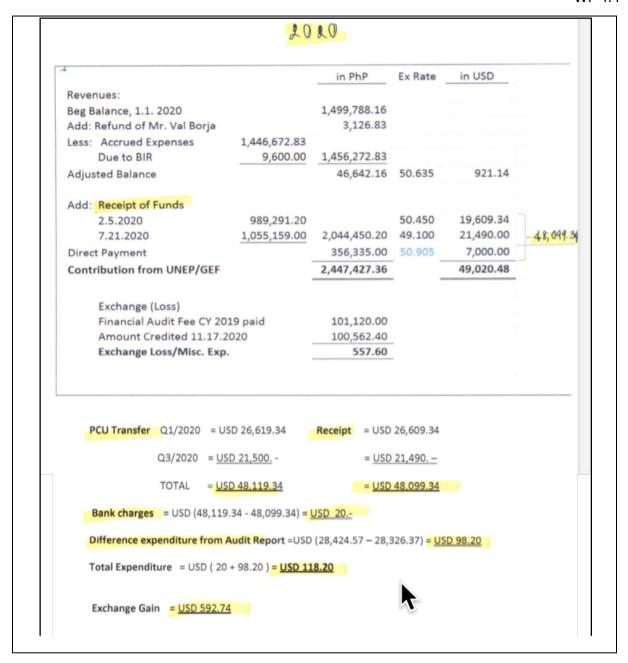

In the case of Cambodia, the PCU finds a variance of 10.32 USD in the 2020 expenditures report submitted to the PCU compared to the audit report, as shown in Annex 1. For Indonesia, a variance between the expenditure report to PCU and the audit report for 2020 is 0.01 USD. Still, the audit report mentioned a Bank interest in the amount of 12.15USD to the bank account. Accordingly, the balanced budget will be increased by 12.16 USD. For Malaysia, the actual expenditures in the audit report for 2019 are 1523.40 USD less than the expenditures reported to the PCU; in contrast, it is 965.90 USD higher than the expenditures reported to the PCU in 2020. The country's two-year overall expenses reported to PCU are 557.50 USD over the actual payments as of 31 December 2020. A similar case in the Philippines shows that the overall two-year expenditures reported to PCU are 465.02 USD higher than the actual payments as of 31 December 2020.